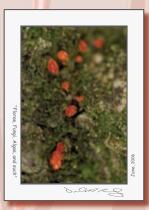

#### Mushrooms and Such I

Mushrooms and Such 1

Boxed set of 8

ncs8-0002

contains: (2) nc-010141, (2) nc-010151, (2) nc-010161, (2) nc-0101g1

Individual nc-010141 6-pack nc6-010141

Individual nc-010151 6-pack nc6-010151