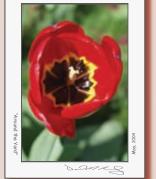

# Full Bloom I

| Prices: | Individual 5"x7" Notecard        | (items 'nc-')              | \$3.95  |
|---------|----------------------------------|----------------------------|---------|
|         | Boxed set of (6) 5"x7" Notecards | (items 'nc6-' and 'ncs6-') | \$19.50 |
|         | Boxed set of (8) 5"x7" Notecards | (items 'ncs8-')            | \$24.95 |