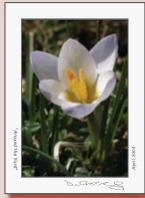

# Full Bloom I

| Prices: | Individual 5"x7" Notecard        | (items 'nc-')              | \$3.95  |
|---------|----------------------------------|----------------------------|---------|
|         | Boxed set of (6) 5"x7" Notecards | (items 'nc6-' and 'ncs6-') | \$19.50 |
|         | Boxed set of (8) 5"x7" Notecards | (items 'ncs8-')            | \$24.95 |