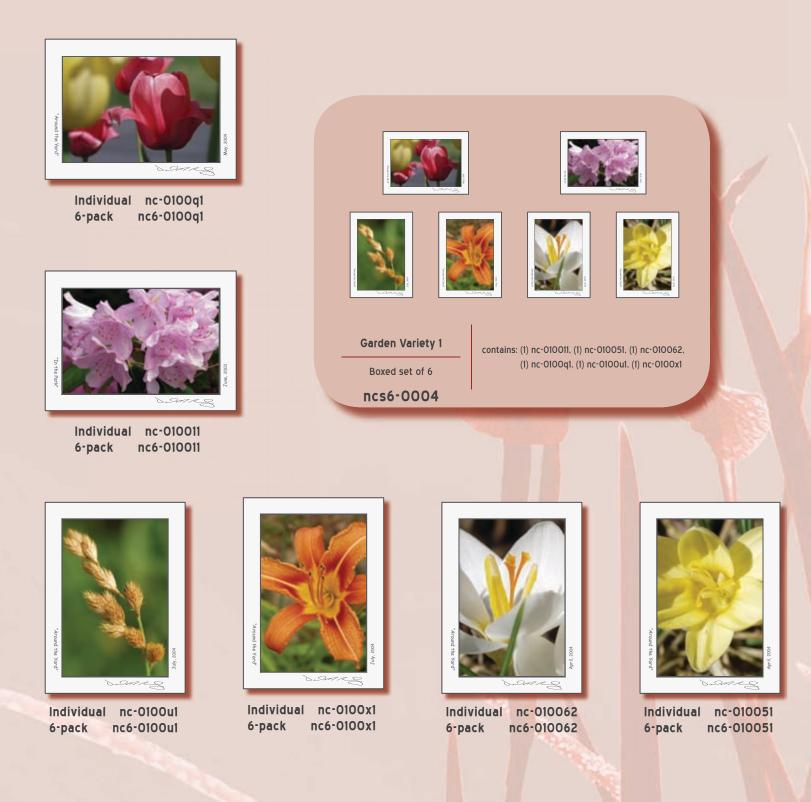

# Carden Variety I

781.275.1660 | Toll free 877.0rg.Wins (877.674.9467) | Fax 781.328.0125

# Carden Variety 2

Individual nc-0100g1 6-pack nc6-0100g1

Individual nc-010041 6-pack nc6-010041

Individual nc-0100e1 6-pack nc6-0100e1

Individual nc-0100d1 6-pack nc6-0100d1

**Garden Variety 2** 

Boxed set of 6

Individual nc-010011 6-pack nc6-010011

Individual nc-0100y1 6-pack nc6-0100y1

contains: (1) nc-010011, (1) nc-010041, (1) nc-0100d1, (1) nc-0100e1, (1) nc-0100g1, (1) nc-0100y1