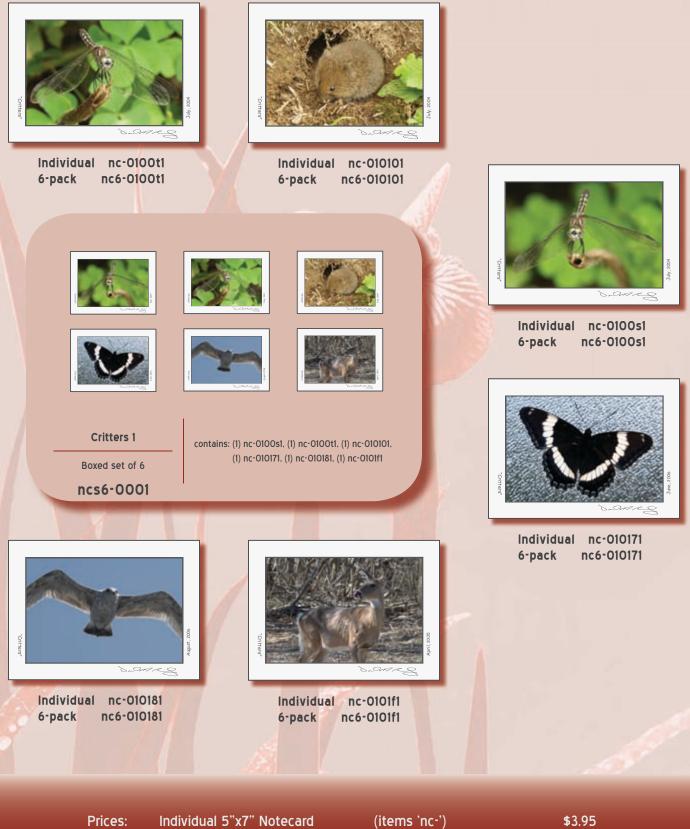

### Critters I

Prices: Individual 5"x7" Notecard (items 'nc-') \$3.95 Boxed set of (6) 5"x7" Notecards (items 'nc6-' and 'ncs6-') \$19.50 Boxed set of (8) 5"x7" Notecards (items 'ncs8-') \$24.95