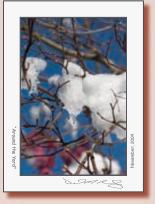

# Around the Yard I

contains: (1) nc-0100g1. (1) nc-0100j1. (1) nc-0100p1. (1) nc-0100v1. (1) nc-010121. (1) nc-0101d1

Around the Yard 1
Boxed set of 6

ncs6-0005

Individual nc-0100v1 6-pack nc6-0100v1

Individual nc-0100j1 6-pack nc6-0100j1