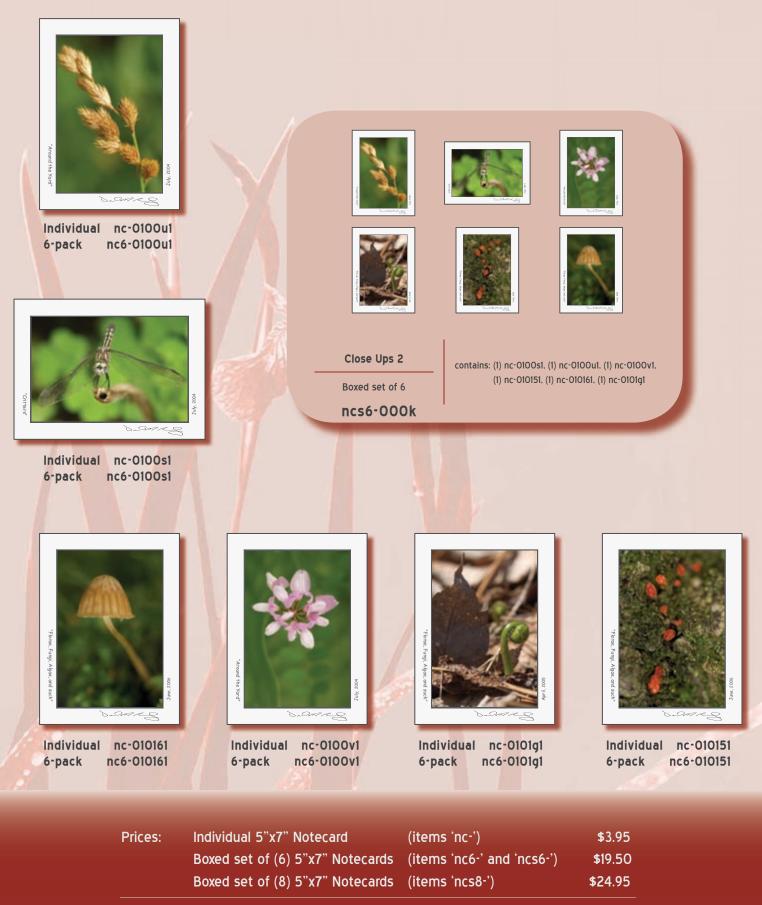

#### Mushrooms and Such I

Mushrooms and Such 1

Boxed set of 8

ncs8-0002

contains: (2) nc-010141, (2) nc-010151, (2) nc-010161, (2) nc-0101g1

Individual nc-010141 6-pack nc6-010141

Individual nc-010151 6-pack nc6-010151

Individual nc-010161 6-pack nc6-010161

Individual nc-0101g1 6-pack nc6-0101g1

| Prices: | Individual 5"x7" Notecard        | (items 'nc-')              | \$3.95  |
|---------|----------------------------------|----------------------------|---------|
|         | Boxed set of (6) 5"x7" Notecards | (items 'nc6-' and 'ncs6-') | \$19.50 |
|         | Boxed set of (8) 5"x7" Notecards | (items 'ncs8-')            | \$24.95 |