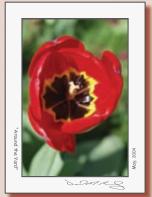

# Carden Variety 2

Individual nc-0100g1 6-pack nc6-0100g1

Individual nc-010041 6-pack nc6-010041

Individual nc-0100e1 6-pack nc6-0100e1

Individual nc-0100d1 6-pack nc6-0100d1

**Garden Variety 2** 

Boxed set of 6

Individual nc-010011 6-pack nc6-010011

Individual nc-0100y1 6-pack nc6-0100y1

contains: (1) nc-010011, (1) nc-010041, (1) nc-0100d1, (1) nc-0100e1, (1) nc-0100g1, (1) nc-0100y1