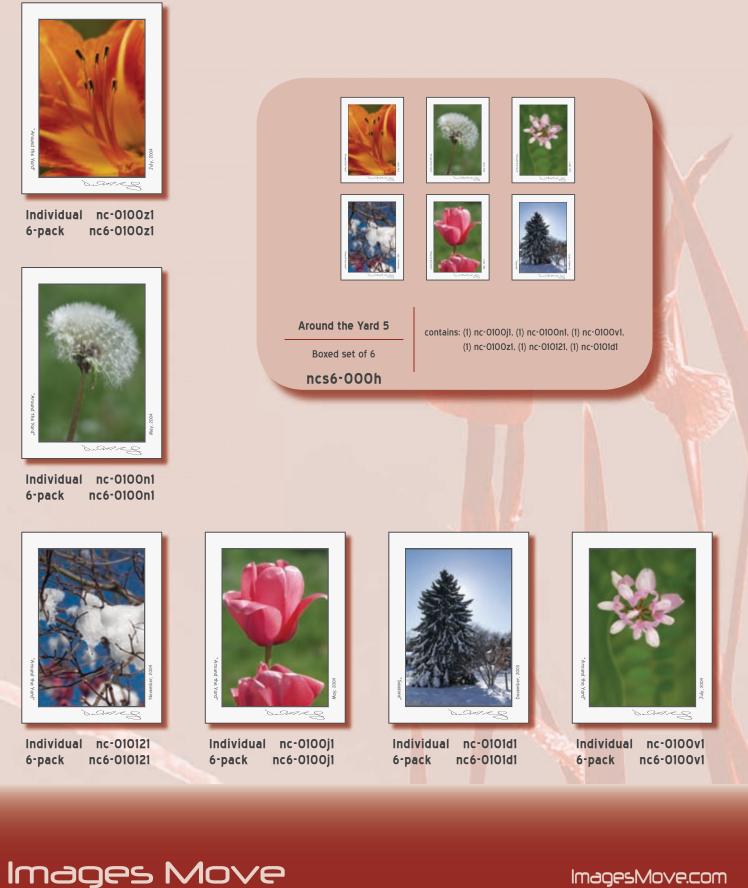

# Around the Yard 5

PO Box 858, Burlington, MA 01803-5858

ImagesMove.com 781.275.1660 | Toll free 877.Org.Wins (877.674.9467) | Fax 781.328.0125