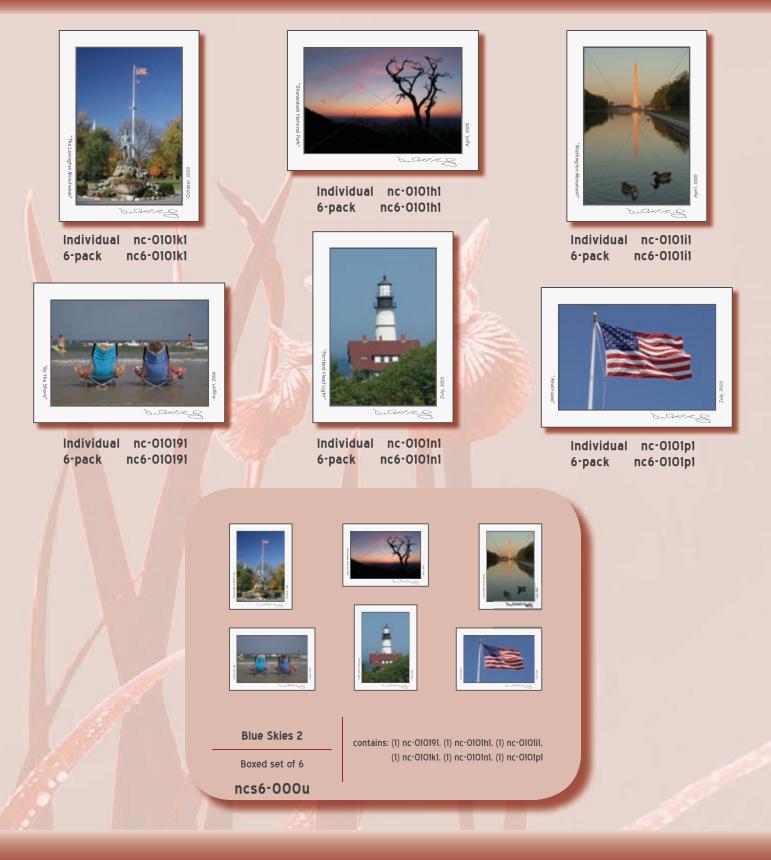

# Blue Skies 2

| Prices: | Individual 5"x7" Notecard        | (items 'nc-')              | \$3.95  |
|---------|----------------------------------|----------------------------|---------|
|         | Boxed set of (6) 5"x7" Notecards | (items 'nc6-' and 'ncs6-') | \$19.50 |
|         | Boxed set of (8) 5"x7" Notecards | (items 'ncs8-')            | \$24.95 |