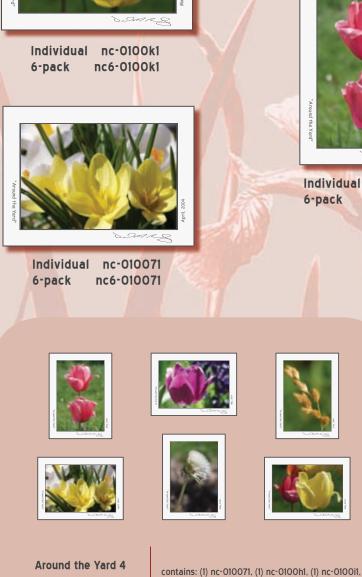

# Around the Yard I

contains: (1) nc-0100g1. (1) nc-0100j1. (1) nc-0100p1. (1) nc-0100v1. (1) nc-010121. (1) nc-0101d1

Around the Yard 1
Boxed set of 6

ncs6-0005

Individual nc-0100v1 6-pack nc6-0100v1

Individual nc-0100j1 6-pack nc6-0100j1

Individual nc-0100g1 6-pack nc6-0100g1

Individual nc-0100p1 6-pack nc6-0100p1

Individual nc-0101d1 6-pack nc6-0101d1

Individual nc-010121 6-pack nc6-010121

T81.275.1660 | Toll free 877.Org.Wins (877.674.9467) | Fax 781.328.0125