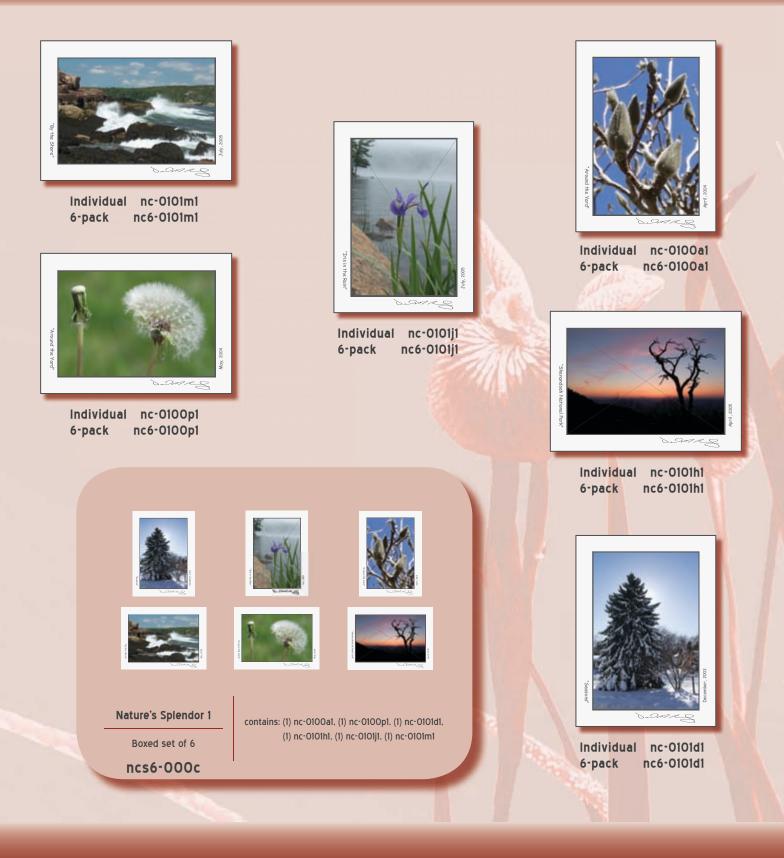

# Nature's Splendor I

ImagesMove.com

All images © Dave Rosenberg / Images Move. All rights reserved. Printing by Paradigm Graphics. Visit them at ParadigmGraphics.com

# Around the Yard I

contains: (1) nc-0100g1. (1) nc-0100j1. (1) nc-0100p1. (1) nc-0100v1. (1) nc-010121. (1) nc-0101d1

Around the Yard 1
Boxed set of 6

ncs6-0005

Individual nc-0100v1 6-pack nc6-0100v1

Individual nc-0100j1 6-pack nc6-0100j1

Individual nc-0100g1 6-pack nc6-0100g1

Individual nc-0100p1 6-pack nc6-0100p1

Individual nc-0101d1 6-pack nc6-0101d1

Individual nc-010121 6-pack nc6-010121

T81.275.1660 | Toll free 877.Org.Wins (877.674.9467) | Fax 781.328.0125