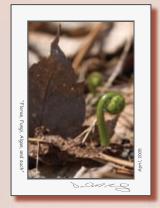

#### Mushrooms and Such I

Mushrooms and Such 1

Boxed set of 8

ncs8-0002

contains: (2) nc-010141, (2) nc-010151, (2) nc-010161, (2) nc-0101g1

Individual nc-010141 6-pack nc6-010141

Individual nc-010151 6-pack nc6-010151