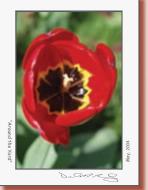

# Full Bloom I

| Prices: | Individual 5"x7" Notecard        | (items 'nc-')              | \$3.95  |
|---------|----------------------------------|----------------------------|---------|
|         | Boxed set of (6) 5"x7" Notecards | (items 'nc6-' and 'ncs6-') | \$19.50 |
|         | Boxed set of (8) 5"x7" Notecards | (items 'ncs8-')            | \$24.95 |