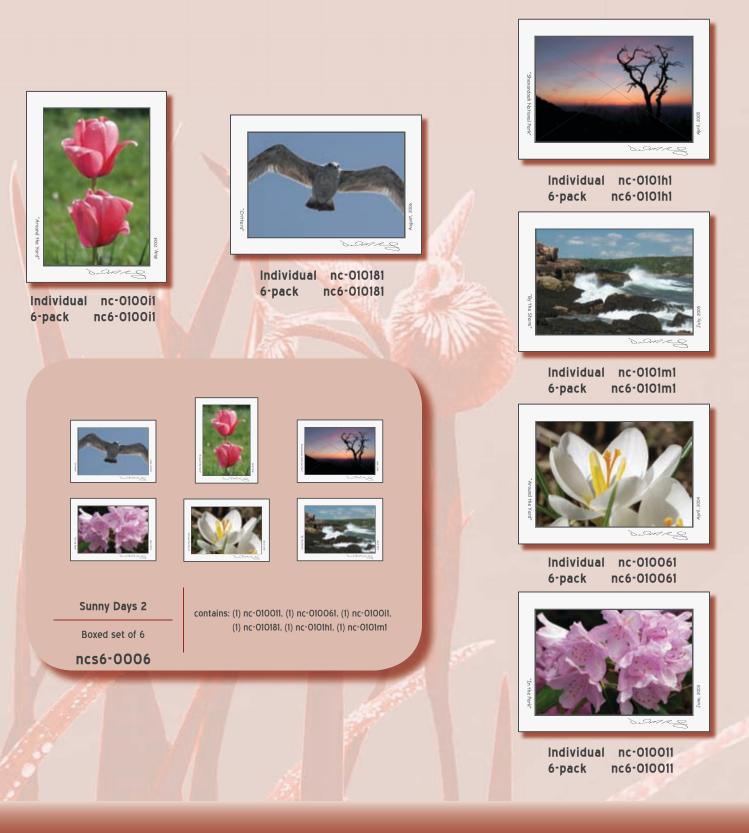

--------|----------------------------|---------|
|         | Boxed set of (6) 5"x7" Notecards | (items 'nc6-' and 'ncs6-') | \$19.50 |
|         | Boxed set of (8) 5"x7" Notecards | (items 'ncs8-')            | \$24.95 |

### Blue Skies I



PO Box 858. Burlington, MA 01803-5858

781.275.1660 | Toll free 877.Org.Wins (877.674.9467) | Fax 781.328.0125

# Blue Skies 2



| Prices: | Individual 5"x7" Notecard        | (items 'nc-')              | \$3.95  |
|---------|----------------------------------|----------------------------|---------|
|         | Boxed set of (6) 5"x7" Notecards | (items 'nc6-' and 'ncs6-') | \$19.50 |
|         | Boxed set of (8) 5"x7" Notecards | (items 'ncs8-')            | \$24.95 |





### 781.275.1660 | Toll free 877.0rg.Wins (877.674.9467) | Fax 781.328.0125





| Prices: | Individual 5"x7" Notecard        | (items 'nc-')              | \$3.95  |
|---------|----------------------------------|----------------------------|---------|
|         | Boxed set of (6) 5"x7" Notecards | (items 'nc6-' and 'ncs6-') | \$19.50 |
|         | Boxed set of (8) 5"x7" Notecards | (items 'ncs8-')            | \$24.95 |



Individual nc-0101m1 nc6-0101m1 6-pack



Individual nc-010191 nc6-010191 6-pack



Individual nc-0101h1 6-pack nc6-0101h1



#### ImagesMove.com 781.275.1660 | Toll free 877.Org.Wins (877.674.9467) | Fax 781.328.0125



Individual nc-0101m1 6-pack nc6-0101m1



Individual nc-010011 6-pack nc6-010011



Individual nc-010191 6-pack nc6-010191





contains: (1) nc-010011, (1) nc-010021, (1) nc-010031, (1) nc-010041, (1) nc-010191, (1) nc-0101m1