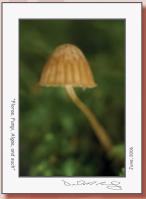

#### Mushrooms and Such I

Mushrooms and Such 1

Boxed set of 8

ncs8-0002

contains: (2) nc-010141, (2) nc-010151, (2) nc-010161, (2) nc-0101g1

Individual nc-010141 6-pack nc6-010141

Individual nc-010151 6-pack nc6-010151