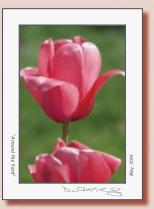

# Around the Yard I

contains: (1) nc-0100g1. (1) nc-0100j1. (1) nc-0100p1. (1) nc-0100v1. (1) nc-010121. (1) nc-0101d1

Around the Yard 1
Boxed set of 6

ncs6-0005

Individual nc-0100v1 6-pack nc6-0100v1

Individual nc-0100j1 6-pack nc6-0100j1