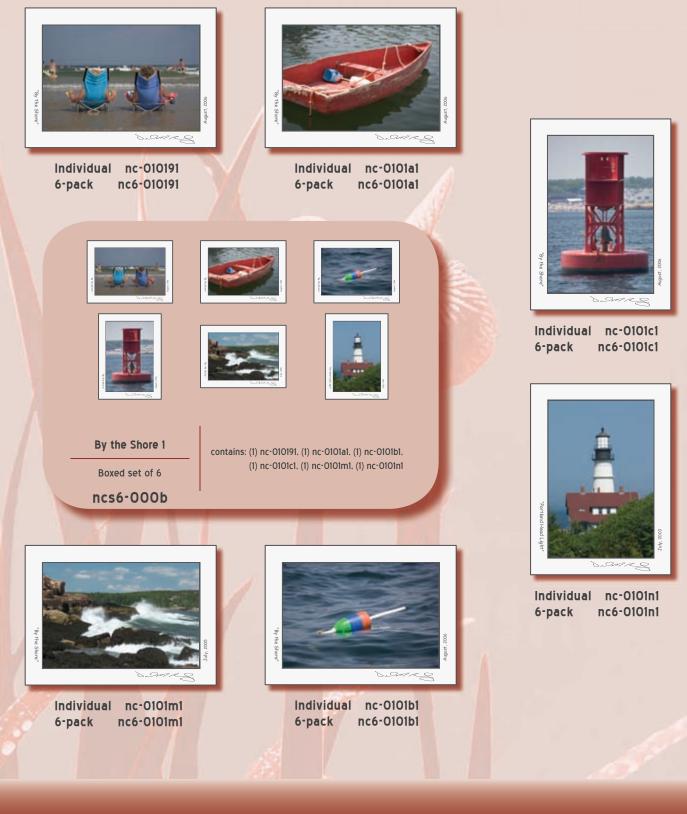

# By the Shore I

| Prices: | Individual 5"x7" Notecard        | (items 'nc-')              | \$3.95  |
|---------|----------------------------------|----------------------------|---------|
|         | Boxed set of (6) 5"x7" Notecards | (items 'nc6-' and 'ncs6-') | \$19.50 |
|         | Boxed set of (8) 5"x7" Notecards | (items 'ncs8-')            | \$24.95 |