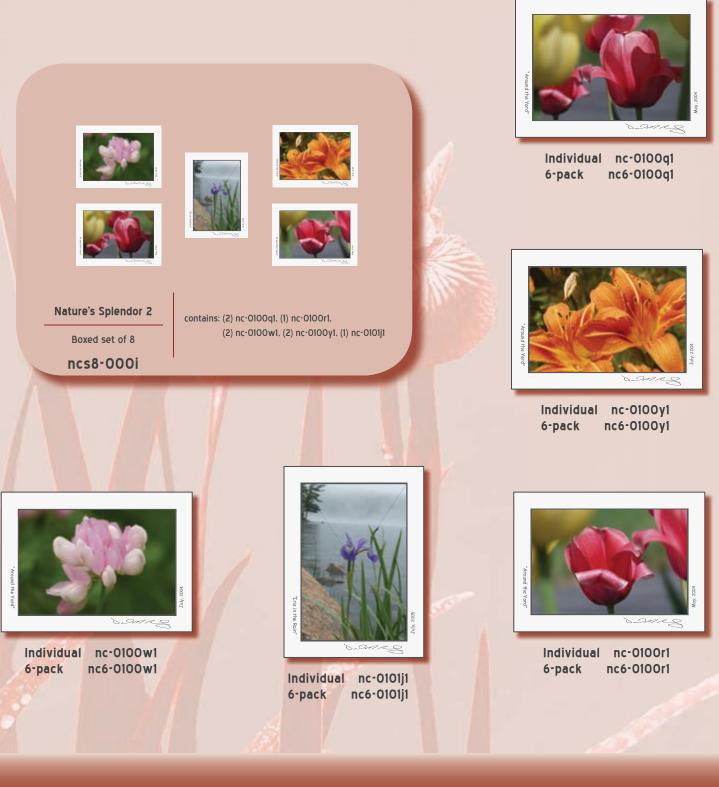

# Nature's Splendor 2

| Prices: | Individual 5"x7" Notecard        | (items 'nc-')              | \$3.95  |
|---------|----------------------------------|----------------------------|---------|
|         | Boxed set of (6) 5"x7" Notecards | (items 'nc6-' and 'ncs6-') | \$19.50 |
|         | Boxed set of (8) 5"x7" Notecards | (items 'ncs8-')            | \$24.95 |

# Around the Yard 2

Individual nc-0100a1 6-pack nc6-0100a1

Individual nc-0100y1 6-pack nc6-0100y1

Individual nc-0100n1 6-pack nc6-0100n1

Individual nc-0100h1 6-pack nc6-0100h1

Around the Yard 2

Boxed set of 6

contains: (1) nc-0100a1. (1) nc-0100c1. (1) nc-0100h1. (1) nc-0100k1. (1) nc-0100n1. (1) nc-0100y1

Individual nc-0100c1 6-pack nc6-0100c1

Individual nc-0100k1 6-pack nc6-0100k1

| Prices: | Individual 5"x7" Notecard        | (items 'nc-')              | \$3.95  |
|---------|----------------------------------|----------------------------|---------|
|         | Boxed set of (6) 5"x7" Notecards | (items 'nc6-' and 'ncs6-') | \$19.50 |
|         | Boxed set of (8) 5"x7" Notecards | (items 'ncs8-')            | \$24.95 |