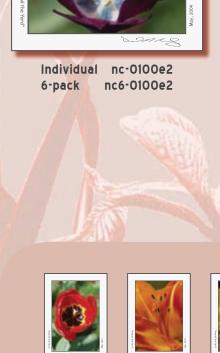

# Around the Yard 3

contains: (1) nc-010052, (1) nc-0100a1, (1) nc-0100b1, (1) nc-0100d1, (1) nc-0100e2, (1) nc-0100p1

Boxed set of 6 ncs6-000f

Individual nc-0100e2 nc6-0100e2 6-pack

Individual nc-0100p1 6-pack nc6-0100p1