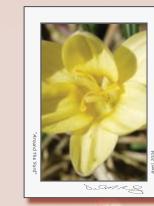

# Full Bloom I

| Prices: | Individual 5"x7" Notecard        | (items 'nc-')              | \$3.95  |
|---------|----------------------------------|----------------------------|---------|
|         | Boxed set of (6) 5"x7" Notecards | (items 'nc6-' and 'ncs6-') | \$19.50 |
|         | Boxed set of (8) 5"x7" Notecards | (items 'ncs8-')            | \$24.95 |