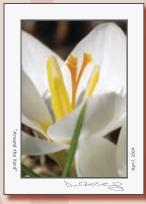

# Around the Yard I

contains: (1) nc-0100g1. (1) nc-0100j1. (1) nc-0100p1. (1) nc-0100v1. (1) nc-010121. (1) nc-0101d1

Around the Yard 1
Boxed set of 6

ncs6-0005

Individual nc-0100v1 6-pack nc6-0100v1

Individual nc-0100j1 6-pack nc6-0100j1

Individual nc-0100g1 6-pack nc6-0100g1

Individual nc-0100p1 6-pack nc6-0100p1

Individual nc-0101d1 6-pack nc6-0101d1

Individual nc-010121 6-pack nc6-010121

T81.275.1660 | Toll free 877.Org.Wins (877.674.9467) | Fax 781.328.0125