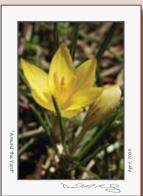

# Carden Variety 2

Individual nc-0100g1 6-pack nc6-0100g1

Individual nc-010041 6-pack nc6-010041

Individual nc-0100e1 6-pack nc6-0100e1

Individual nc-0100d1 6-pack nc6-0100d1

**Garden Variety 2** 

Boxed set of 6

Individual nc-010011 6-pack nc6-010011

Individual nc-0100y1 6-pack nc6-0100y1

contains: (1) nc-010011, (1) nc-010041, (1) nc-0100d1, (1) nc-0100e1, (1) nc-0100g1, (1) nc-0100y1