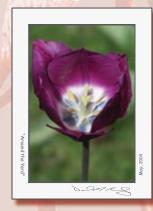

# Full Bloom I

| Prices: | Individual 5"x7" Notecard        | (items 'nc-')              | \$3.95  |
|---------|----------------------------------|----------------------------|---------|
|         | Boxed set of (6) 5"x7" Notecards | (items 'nc6-' and 'ncs6-') | \$19.50 |
|         | Boxed set of (8) 5"x7" Notecards | (items 'ncs8-')            | \$24.95 |