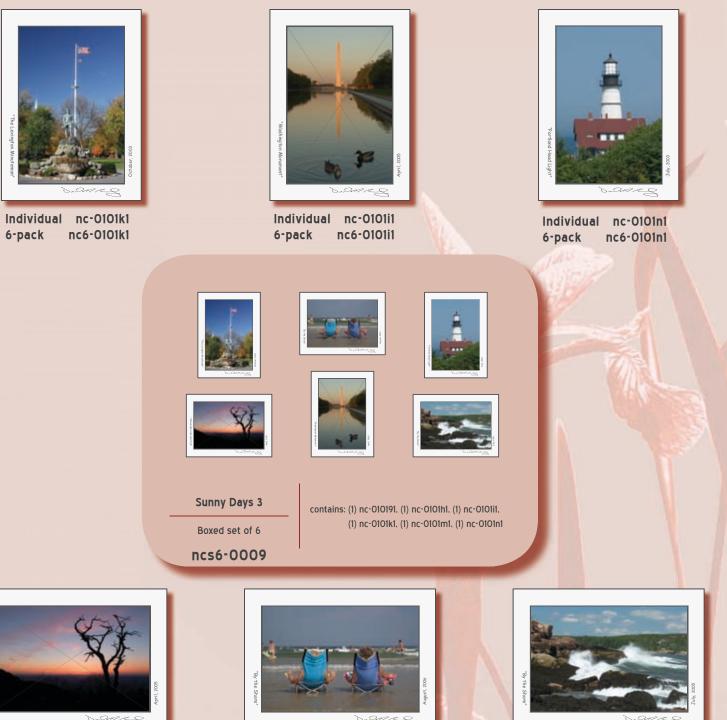

### In the Park I

Individual nc-010011 6-pack nc6-010011

Individual nc-0101h1 6-pack nc6-0101h1

Individual nc-0101j1 6-pack nc6-0101j1

- contains: (2) nc-010011, (2) nc-0101h1, (2) nc-0101j1

In the Park 1 Boxed set of 6