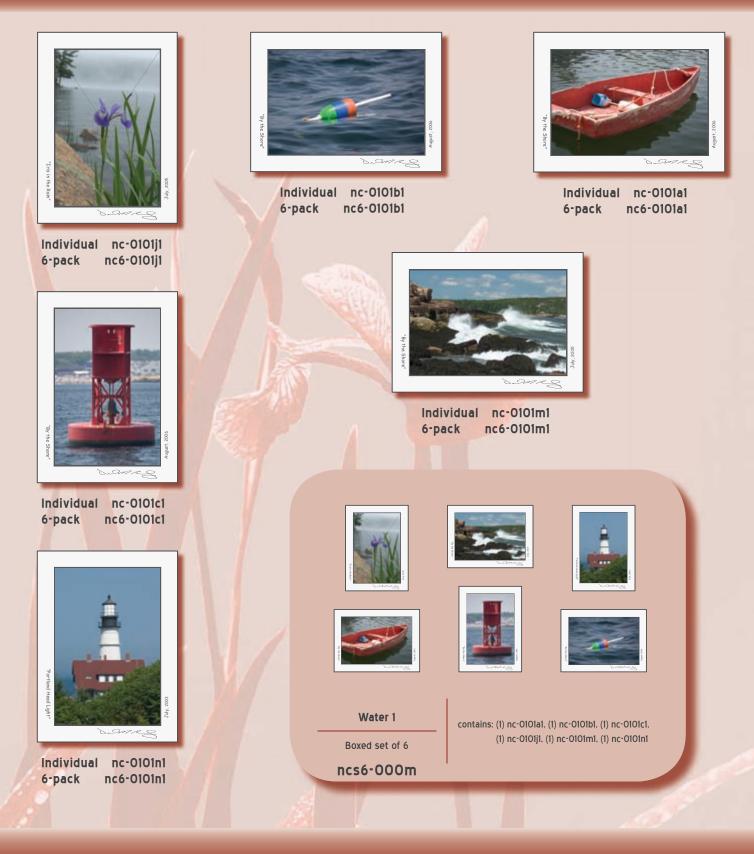

# By the Shore I

| Prices: | Individual 5"x7" Notecard        | (items 'nc-')              | \$3.95  |
|---------|----------------------------------|----------------------------|---------|
|         | Boxed set of (6) 5"x7" Notecards | (items 'nc6-' and 'ncs6-') | \$19.50 |
|         | Boxed set of (8) 5"x7" Notecards | (items 'ncs8-')            | \$24.95 |

### In the Park I

Individual nc-010011 6-pack nc6-010011

Individual nc-0101h1 6-pack nc6-0101h1

Individual nc-0101j1 6-pack nc6-0101j1

- contains: (2) nc-010011, (2) nc-0101h1, (2) nc-0101j1

In the Park 1 Boxed set of 6