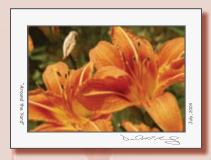

# Full Bloom I

| Prices: | Individual 5"x7" Notecard        | (items 'nc-')              | \$3.95  |
|---------|----------------------------------|----------------------------|---------|
|         | Boxed set of (6) 5"x7" Notecards | (items 'nc6-' and 'ncs6-') | \$19.50 |
|         | Boxed set of (8) 5"x7" Notecards | (items 'ncs8-')            | \$24.95 |