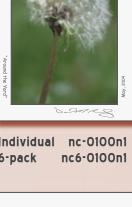

# Around the Yard I

contains: (1) nc-0100g1. (1) nc-0100j1. (1) nc-0100p1. (1) nc-0100v1. (1) nc-010121. (1) nc-0101d1

Around the Yard 1
Boxed set of 6

ncs6-0005

Individual nc-0100v1 6-pack nc6-0100v1

Individual nc-0100j1 6-pack nc6-0100j1

Individual nc-0100g1 6-pack nc6-0100g1

Individual nc-0100p1 6-pack nc6-0100p1

Individual nc-0101d1 6-pack nc6-0101d1

Individual nc-010121 6-pack nc6-010121

T81.275.1660 | Toll free 877.Org.Wins (877.674.9467) | Fax 781.328.0125