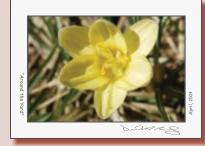

contains: (1) nc-010011, (1) nc-010021, (1) nc-010031, (1) nc-010041, (1) nc-010191, (1) nc-0101m1

Sunny Days 4

Boxed set of 6

ncs6-000p

Individual nc-010071 6-pack nc6-010071

Individual nc-0100j1 6-pack nc6-0100j1