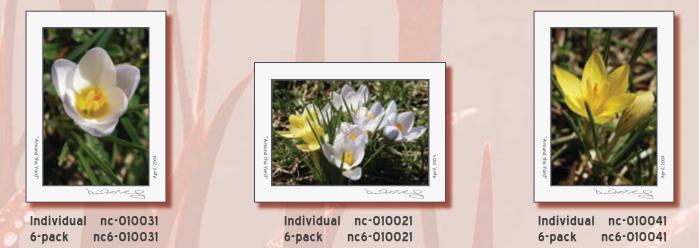

contains: (1) nc-010011, (1) nc-010021, (1) nc-010031, (1) nc-010041, (1) nc-010191, (1) nc-0101m1

Sunny Days 4

Boxed set of 6

ncs6-000p

Individual nc-010071 6-pack nc6-010071

Individual nc-0100j1 6-pack nc6-0100j1