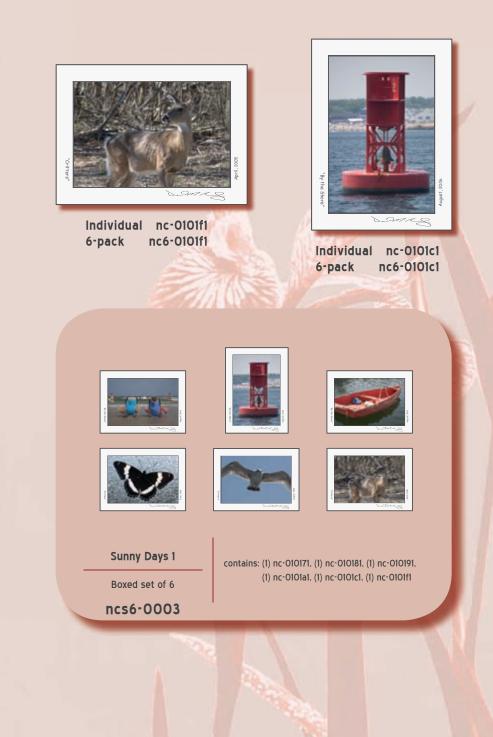

# Around the Yard I

contains: (1) nc-0100g1. (1) nc-0100j1. (1) nc-0100p1. (1) nc-0100v1. (1) nc-010121. (1) nc-0101d1

Around the Yard 1
Boxed set of 6

ncs6-0005

Individual nc-0100v1 6-pack nc6-0100v1

Individual nc-0100j1 6-pack nc6-0100j1