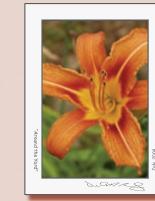

# Around the Yard 2

Individual nc-0100a1 6-pack nc6-0100a1

Individual nc-0100y1 6-pack nc6-0100y1

Individual nc-0100n1 6-pack nc6-0100n1

Individual nc-0100h1 6-pack nc6-0100h1

Around the Yard 2

Boxed set of 6

contains: (1) nc-0100a1. (1) nc-0100c1. (1) nc-0100h1. (1) nc-0100k1. (1) nc-0100n1. (1) nc-0100y1

Individual nc-0100c1 6-pack nc6-0100c1

Individual nc-0100k1 6-pack nc6-0100k1

| Prices: | Individual 5"x7" Notecard        | (items 'nc-')              | \$3.95  |
|---------|----------------------------------|----------------------------|---------|
|         | Boxed set of (6) 5"x7" Notecards | (items 'nc6-' and 'ncs6-') | \$19.50 |
|         | Boxed set of (8) 5"x7" Notecards | (items 'ncs8-')            | \$24.95 |