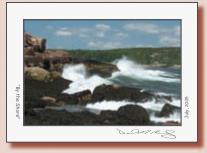

# By the Shore I

| Prices: | Individual 5"x7" Notecard        | (items 'nc-')              | \$3.95  |
|---------|----------------------------------|----------------------------|---------|
|         | Boxed set of (6) 5"x7" Notecards | (items 'nc6-' and 'ncs6-') | \$19.50 |
|         | Boxed set of (8) 5"x7" Notecards | (items 'ncs8-')            | \$24.95 |