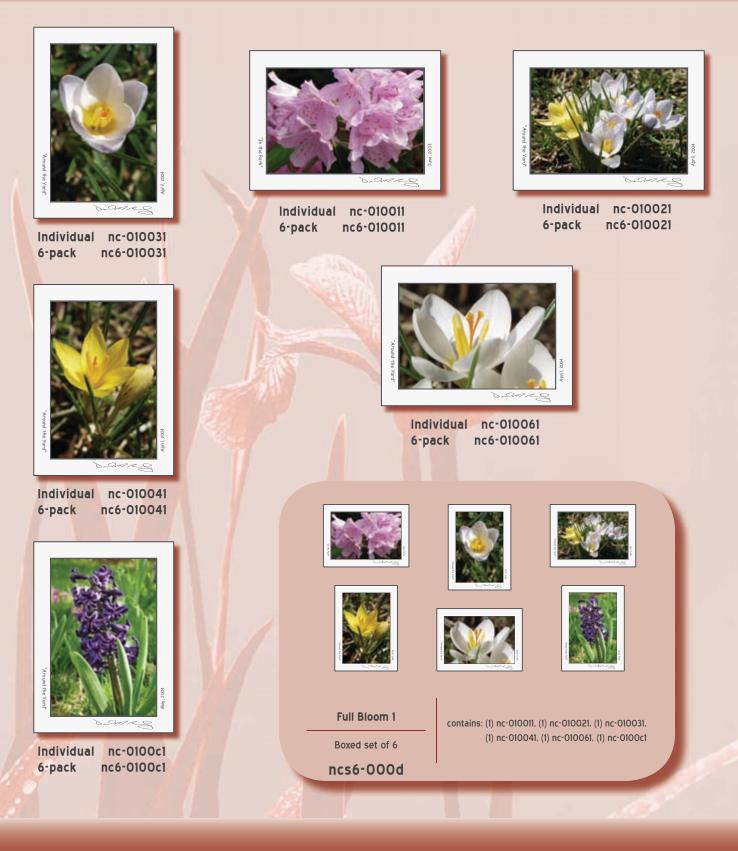

# Full Bloom I

| Prices: | Individual 5"x7" Notecard        | (items 'nc-')              | \$3.95  |
|---------|----------------------------------|----------------------------|---------|
|         | Boxed set of (6) 5"x7" Notecards | (items 'nc6-' and 'ncs6-') | \$19.50 |
|         | Boxed set of (8) 5"x7" Notecards | (items 'ncs8-')            | \$24.95 |