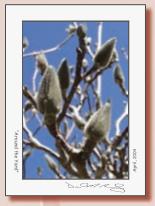

# Around the Yard I

contains: (1) nc-0100g1. (1) nc-0100j1. (1) nc-0100p1. (1) nc-0100v1. (1) nc-010121. (1) nc-0101d1

Around the Yard 1
Boxed set of 6

ncs6-0005

Individual nc-0100v1 6-pack nc6-0100v1

Individual nc-0100j1 6-pack nc6-0100j1