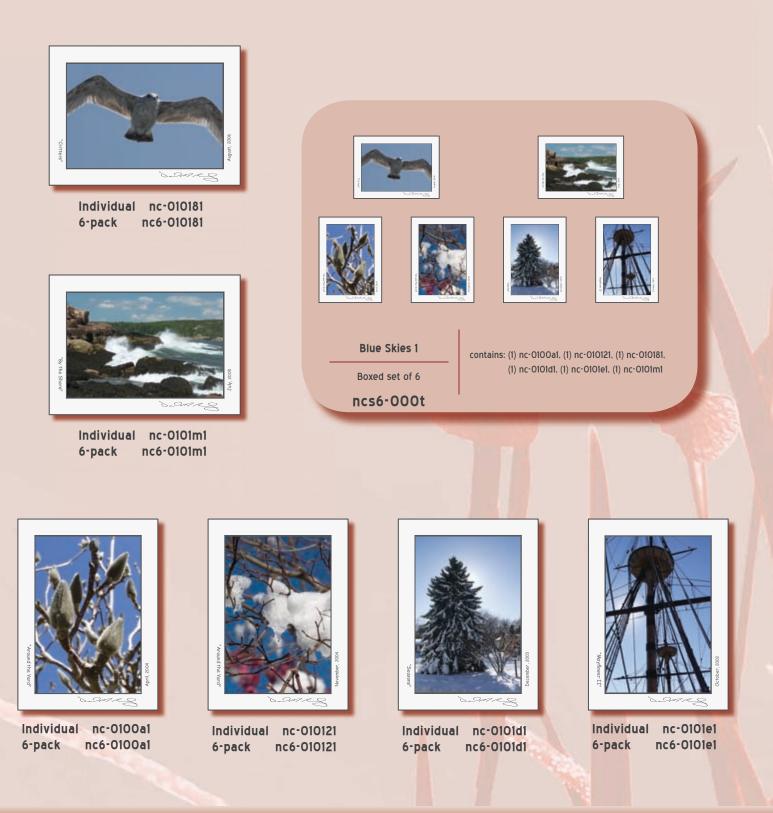

### Blue Skies I

PO Box 858. Burlington, MA 01803-5858

781.275.1660 | Toll free 877.Org.Wins (877.674.9467) | Fax 781.328.0125