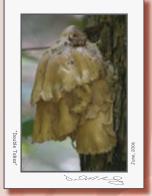

#### Mushrooms and Such I

Mushrooms and Such 1

Boxed set of 8

ncs8-0002

contains: (2) nc-010141, (2) nc-010151, (2) nc-010161, (2) nc-0101g1

Individual nc-010141 6-pack nc6-010141

Individual nc-010151 6-pack nc6-010151