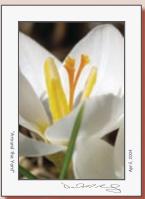

# Around the Yard I

contains: (1) nc-0100g1. (1) nc-0100j1. (1) nc-0100p1. (1) nc-0100v1. (1) nc-010121. (1) nc-0101d1

Around the Yard 1
Boxed set of 6

ncs6-0005

Individual nc-0100v1 6-pack nc6-0100v1

Individual nc-0100j1 6-pack nc6-0100j1

Individual nc-0100g1 6-pack nc6-0100g1

Individual nc-0100p1 6-pack nc6-0100p1

Individual nc-0101d1 6-pack nc6-0101d1

Individual nc-010121 6-pack nc6-010121

T81.275.1660 | Toll free 877.Org.Wins (877.674.9467) | Fax 781.328.0125