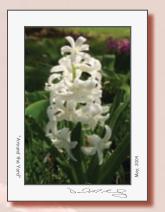

# Full Bloom I

| Prices: | Individual 5"x7" Notecard        | (items 'nc-')              | \$3.95  |
|---------|----------------------------------|----------------------------|---------|
|         | Boxed set of (6) 5"x7" Notecards | (items 'nc6-' and 'ncs6-') | \$19.50 |
|         | Boxed set of (8) 5"x7" Notecards | (items 'ncs8-')            | \$24.95 |