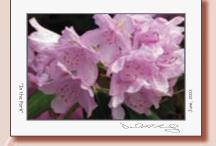

# Full Bloom I

| Prices: | Individual 5"x7" Notecard        | (items 'nc-')              | \$3.95  |
|---------|----------------------------------|----------------------------|---------|
|         | Boxed set of (6) 5"x7" Notecards | (items 'nc6-' and 'ncs6-') | \$19.50 |
|         | Boxed set of (8) 5"x7" Notecards | (items 'ncs8-')            | \$24.95 |