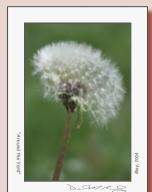

### Rainbow I

Individual 6-pack

Individual nc-010062 6-pack nc6-010062

Individual nc-0101g1 6-pack nc6-0101g1

Individual nc-010051 6-pack nc6-010051

contains: (1) nc-010051, (1) nc-010062, (1) nc-0100a1, (1) nc-0100e2, (1) nc-0100g1, (1) nc-0100n1, (1) nc-0100z1, (1) nc-0101g1